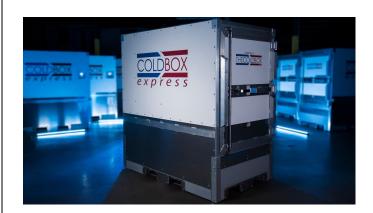

# Did you know?

**Cold Box Express Inc.** is a manufacturer of the world's first active refrigerated pallet shipping and storage container. The company is located in Arab, AL. The temperature controlled storage containers have met CDC standards and will be used to store and transport COVID-19 vaccines. The Cold Box is battery powered, self-contained, and the temperature inside can be monitored and adjusted remotely. It is designed to hold an entire pallet worth of product approximately 5,000 to 8,000 COVID-19 vaccine doses.